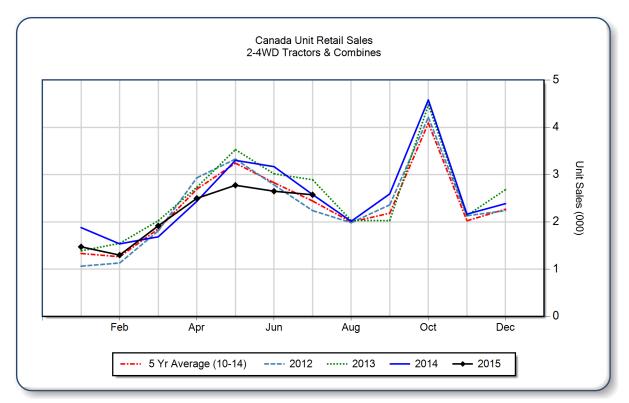

## July 2015 Flash Report Canada Unit Retail Sales

Copyright, AEM. All rights reserved. If data is referenced, please acknowledge AEM as the source.

|                                | July  |       |       | YTD - July |        |       | Beginning<br>Inventory |
|--------------------------------|-------|-------|-------|------------|--------|-------|------------------------|
|                                | 2015  | 2014  | %Chg  | 2015       | 2014   | %Chg  | Jul 2015               |
| <b>2WD Farm Tractors</b>       |       |       |       |            |        |       |                        |
| < 40 HP                        | 1,302 | 1,291 | 0.9   | 7,910      | 8,212  | -3.7  | 8,862                  |
| 40 < 100 HP                    | 563   | 555   | 1.4   | 3,132      | 3,561  | -12.0 | 4,291                  |
| 100+ HP                        | 373   | 438   | -14.8 | 2,670      | 3,099  | -13.8 | 2,431                  |
| <b>Total 2WD Farm Tractors</b> | 2,238 | 2,284 | -2.0  | 13,712     | 14,872 | -7.8  | 15,584                 |
| 4WD Farm Tractors              | 40    | 38    | 5.3   | 530        | 699    | -24.2 | 355                    |
| <b>Total Farm Tractors</b>     | 2,278 | 2,322 | -1.9  | 14,242     | 15,571 | -8.5  | 15,939                 |
| Self-Prop Combines             | 296   | 257   | 15.2  | 940        | 1,013  | -7.2  | 865                    |